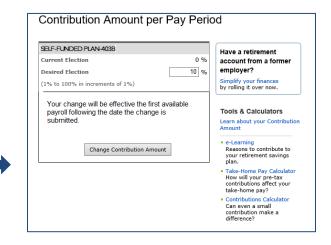

## Contribution Percent

If you are **currently contributing** to the Self-Funded Retirement Plan – 403(b), you can change your contribution percentage online (only percent election is allowed – up to 2 decimal places such as 10.25%.

3. Enter the desired election percentage. Click *Change Contribution Amount*.

**4.** Contribution Amount Confirmation will appear for you to print for your records.