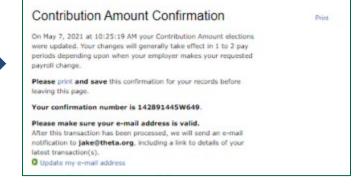

3. Enter the desired election percentage. Click *Change Contribution Amount*.

**4.** Contribution Amount Confirmation will appear for you to print for your records.