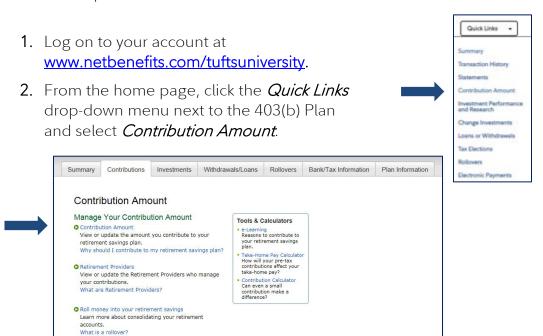

The following steps will help you to change your Self-Funded Retirement Plan – 403(b) contribution percent.

Regardless of whether you use Fidelity and/or TIAA as your investment vendor, you can visit <a href="www.netbenefits.com/tuftsuniversity">www.netbenefits.com/tuftsuniversity</a> to view all your Tufts University Retirement Plan details all in one place. You can also call the Retirement Service Center at 800-343-0860 for assistance, Monday through Friday from 8:30 a.m. to midnight ET.

## Contribution Percent

If you are **currently contributing** to the Self-Funded Retirement Plan – 403(b), you can change your contribution percentage online (only percent election is allowed – up to 2 decimal places such as 10.25%.